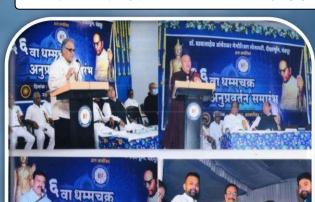

At 10:00 a.m. after paying tribute to the statue of Dr. Ambedkar, located the heart of the city and taking the holy pot containing (ashes) Asthi of Dr, Ambedkar Rev. Buddhist Monks, Samata Sainik Dal, which is created then by Dr. Ambedkar, made a march past towards Deekshabhoomi. Slogan's emphasizing the victory of Buddhism and Dr. Ambedkar and everlasting continuity of Dhammachakra were shouted on the way. Along its way, people were thronging on the both sides of the roads to have a glimpse of Dr. Ambedkar's Asthikalash (a pot containing holy remains of Dr. Ambedkar). The rally moved in a much disciplined way and followed all the safety norms. At 11:00 a.m. under the chairmanship of Eminent Ambedkarite Thinker Shri Rajesh Wankhed, MP, a seminar on "Dhammakranti and its Relevance," was conducted. Renowned Ambedkarite thinker Shri. Chandrabhau Thakare, Nagpur, Dr. Santosh Raut, Hydrabad, Dr. Laxamaya, Hydrabad were prominently present as a chief guest.

After covering the distance of about 3 km. the rally reached Deekshabhoomi at around 1:30 p.m. Dr. Ambedkar's Asthikalash was put on display for all the people to have darshan and to pay their respects to it. The common prayer Buddhavandana was taken and the programme was commenced under the chairmanship of Bhante Arya Nagarjuna Surai Sasai. Bhante Arya Nagarjuna Surai Sasai preached on the life Dr. Ambedkar and Buddha Dhamma. On this occasion Hon'ble Shri. Arunji Ghotekar and all the members of Dr. Babasaheb Ambedkar Memorial Society, Deekshabhoomi, Chandrapur were present.

At 5:00 p.m. the major event of Dhammachkra Anupravartan Day Celebrating over the function. On this occasion the, Rev.Bhadant Wannasami, Hon'ble cabinet minister of Mahahrastra Shri. Sudhirbhau Mungantiwar, Hon'ble Member of Parliament Shri. Balubhau Dhanorkar, Hon'ble MLA Kishorbhau Jorgewar, Hon'ble Padmshri and Former UGC Chairman Dr. Sukhdevrao Thorat, Hon'ble Padmshri and Senior Creative Writer Dr. Laxaman Mane Social Welfare Officer Shri. Suresh Pendam. Principal of the college were present on the dais. All the dignitaries extent their wishes on the 66<sup>th</sup> Anniversary of Dhammadiksha and appealed the gathering to emulate Buddhist teaching to the life Hon'ble Arunji Ghotekar delivered his presidential speech and extended wishes to all and appealed to buy at least one book on Ambedkar's life from the book stalls. Hon'ble Wamanrao Modak, Secretary of the Society extended vote of thanks.

Astikalash Rally & Buddhist monk taking Trisharan

 $Shraddheya\ Bhante\ Arya\ Nagarjun\ Surai\ Sasai\ Mahasthvir\ addressing\ the\ people.$ 

Samta sainik Dal Rally

 $Shraddheya\ Bhante\ Dr.\ Wannasami\ addressing\ the\ people. Padmshri\ Dr.\ Sukhdevrao\ Thorat\ addressing\ the\ people. Member\ of\ Parliament\ Shri.\ Bahlubau\ Dhanorkar\ addressing\ the\ people.\ Felicitated\ to\ abinet$ Minister of Maharashtra Hon'ble Sudhirbhau Mungantiwar