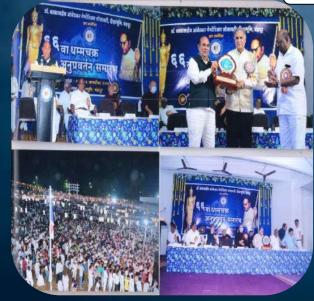

This year also on 15 and 16 Oct, 66<sup>th</sup> Dhammachakra Anuvravartan day was celebrated with great enthusiasun on a grand scale by Dr. Babasaheb Ambedkar Memorial Society Deekdhabhoomi, Chandrapur. In this two days programme world renowned Buddhist scholars, monks and Ambedkarite thinkers attended the event. For this grand event preparation started almost three months before. Several stalls were set up in Deekshabhoomi area books stalls, food stalls, drinking water. Several social organizations as well as and government employees' organization make arrangement for the pilgrims. District Administration, Police Department, Zilla Parishad, Municipal Corporation, Social Welfare Department extended their whole hearted Co-operation for this event.

On 15 Oct 2022 the programme went on between 4:00 to 8:00 pm. The programme began with paying tribute to the statue of Vishvaratna Dr. Babasaheb Ambedkar located in the heart of the city. A huge vehicle rally was taken out from the statue of Dr. Ambedkar to Deekshabhoomi spreading the message of universal peace and brotherhood. On reaching Deekshabhoomi, Dhammajyoti was lighted and Dhammaflag was hoisted at the hands of Hon'ble Shri. Arunji Ghotekar Presedent of the Society. Rev. Bhadant Dyanjoyti Mahasthvir and Vice President Hon'ble Ashok Ghotekar. On the occasion as chief guests Chandrapur District Collector Shri. Vinay Gouda G.C, Distinct Superintendent of Police Shri. Arvind Salve, Municipal Co-operation Commissioner Mr. Vipin Paliwal was prominently present. All the Buddhist monks from various places were also present. The programme was concluded with common prayer "Buddhavandana" and Dhamma teaching.

At 5:00 p.m. the major event of Dhammachkra Anupravartan Day Celebrating over the function. On this occasion the, Rev.Bhadant Wannasami, Hon'ble cabinet minister of Mahahrastra Shri. Sudhirbhau Mungantiwar, Hon'ble Member of Parliament Shri. Balubhau Dhanorkar, Hon'ble MLA Kishorbhau Jorgewar, Hon'ble Padmshri and Former UGC Chairman Dr. Sukhdevrao Thorat, Hon'ble Padmshri and Senior Creative Writer Dr. Laxaman Mane Social Welfare Officer Shri. Suresh Pendam. Principal of the college were present on the dais. All the dignitaries extent their wishes on the 66<sup>th</sup> Anniversary of Dhammadiksha and appealed the gathering to emulate Buddhist teaching to the life Hon'ble Arunji Ghotekar delivered his presidential speech and extended wishes to all and appealed to buy at least one book on Ambedkar's life from the book stalls. Hon'ble Wamanrao Modak, Secretary of the Society extended vote of thanks.