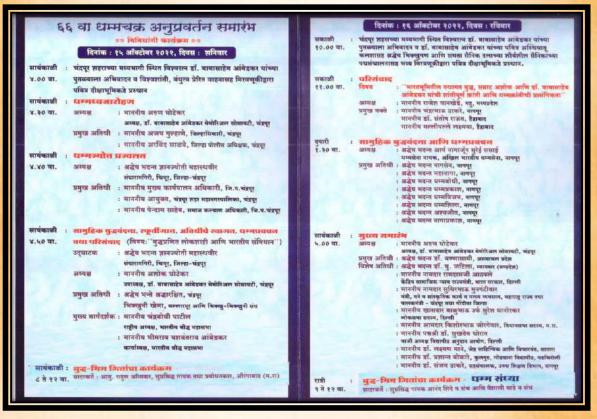

This year also on 15 and 16 Oct, 66<sup>th</sup> Dhammachakra Anuvravartan day was celebrated with great enthusiasun on a grand scale by Dr. Babasaheb Ambedkar Memorial Society Deekdhabhoomi, Chandrapur. In this two days programme world renowned Buddhist scholars, monks and Ambedkarite thinkers attended the event. For this grand event preparation started almost three months before. Several stalls were set up in Deekshabhoomi area books stalls, food stalls, drinking water. Several social organizations as well as and government employees' organization make arrangement for the pilgrims. District Administration, Police Department, Zilla Parishad, Municipal Corporation, Social Welfare Department extended their whole hearted Co-operation for this event.

On 15 Oct 2022 the programme went on between 4:00 to 8:00 pm. The programme began with paying tribute to the statue of Vishvaratna Dr. Babasaheb Ambedkar located in the heart of the city. A huge vehicle rally was taken out from the statue of Dr. Ambedkar to Deekshabhoomi spreading the message of universal peace and brotherhood. On reaching Deekshabhoomi, Dhammajyoti was lighted and Dhammaflag was hoisted at the hands of Hon'ble Shri. Arunji Ghotekar Presedent of the Society. Rev. Bhadant Dyanjoyti Mahasthvir and Vice President Hon'ble Ashok Ghotekar. On the occasion as chief guests Chandrapur District Collector Shri. Vinay Gouda G.C, Distinct Superintendent of Police Shri. Arvind Salve, Municipal Co-operation Commissioner Mr. Vipin Paliwal was prominently present. All the Buddhist monks from various places were also present. The programme was concluded with common prayer "Buddhavandana" and Dhamma teaching.

At 10:00 a.m. after paying tribute to the statue of Dr. Ambedkar, located the heart of the city and taking the holy pot containing (ashes) Asthi of Dr, Ambedkar Rev. Buddhist Monks, Samata Sainik Dal, which is created then by Dr. Ambedkar, made a march past towards Deekshabhoomi. Slogan's emphasizing the victory of Buddhism and Dr. Ambedkar and everlasting continuity of Dhammachakra were shouted on the way. Along its way, people were thronging on the both sides of the roads to have a glimpse of Dr. Ambedkar's Asthikalash (a pot containing holy remains of Dr. Ambedkar). The rally moved in a much disciplined way and followed all the safety norms. At 11:00 a.m. under the chairmanship of Eminent Ambedkarite Thinker Shri Rajesh Wankhed, MP, a seminar on "Dhammakranti and its Relevance," was conducted. Renowned Ambedkarite thinker Shri. Chandrabhau Thakare, Nagpur, Dr. Santosh Raut, Hydrabad, Dr. Laxamaya, Hydrabad were prominently present as a chief guest.

After covering the distance of about 3 km. the rally reached Deekshabhoomi at around 1:30 p.m. Dr. Ambedkar's Asthikalash was put on display for all the people to have darshan and to pay their respects to it. The common prayer Buddhavandana was taken and the programme was commenced under the chairmanship of Bhante Arya Nagarjuna Surai Sasai. Bhante Arya Nagarjuna Surai Sasai preached on the life Dr. Ambedkar and Buddha Dhamma. On this occasion Hon'ble Shri. Arunji Ghotekar and all the members of Dr. Babasaheb Ambedkar Memorial Society, Deekshabhoomi, Chandrapur were present.

At 5:00 p.m. the major event of Dhammachkra Anupravartan Day Celebrating over the function. On this occasion the, Rev.Bhadant Wannasami, Hon'ble cabinet minister of Mahahrastra Shri. Sudhirbhau Mungantiwar, Hon'ble Member of Parliament Shri. Balubhau Dhanorkar, Hon'ble MLA Kishorbhau Jorgewar, Hon'ble Padmshri and Former UGC Chairman Dr. Sukhdevrao Thorat, Hon'ble Padmshri and Senior Creative Writer Dr. Laxaman Mane Social Welfare Officer Shri. Suresh Pendam. Principal of the college were present on the dais. All the dignitaries extent their wishes on the 66<sup>th</sup> Anniversary of Dhammadiksha and appealed the gathering to emulate Buddhist teaching to the life Hon'ble Arunji Ghotekar delivered his presidential speech and extended wishes to all and appealed to buy at least one book on Ambedkar's life from the book stalls. Hon'ble Wamanrao Modak, Secretary of the Society extended vote of thanks.