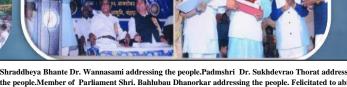

Astikalash Rally & Buddhist monk taking Trisharan

 $Shraddheya\ Bhante\ Arya\ Nagarjun\ Surai\ Sasai\ Mahasthvir\ addressing\ the\ people.$ 

Samta sainik Dal Rally

 $Shraddheya\ Bhante\ Dr.\ Wannasami\ addressing\ the\ people. Padmshri\ Dr.\ Sukhdevrao\ Thorat\ addressing\ the\ people. Member\ of\ Parliament\ Shri.\ Bahlubau\ Dhanorkar\ addressing\ the\ people.\ Felicitated\ to\ abinet$ Minister of Maharashtra Hon'ble Sudhirbhau Mungantiwar