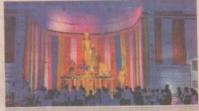

After covering the distance of about 3 km. the rally reached Deekshabhoomi at around 1:30 p.m. Dr. Ambedkar's Asthikalash was put on display for all the people to have darshan and to pay their respects to it. The common prayer Buddhavandana was taken and the programme was commenced under the chairmanship of Bhante Arya Nagarjuna Surai Sasai. Bhante Arya Nagarjuna Surai Sasai preached on the life Dr. Ambedkar and Buddha Dhamma. On this occasion Hon'ble Shri. Arunji Ghotekar and all the members of Dr. Babasaheb Ambedkar Memorial Society, Deekshabhoomi, Chandrapur were present.

At 5:00 p.m. the major event of Dhammachkra Anupravartan Day Celebrating over the function. On this occasion the, Rev.Bhadant Wannasami, Hon'ble cabinet minister of Mahahrastra Shri. Sudhirbhau Mungantiwar, Hon'ble Member of Parliament Shri. Balubhau Dhanorkar, Hon'ble MLA Kishorbhau Jorgewar, Hon'ble Padmshri and Former UGC Chairman Dr. Sukhdevrao Thorat, Hon'ble Padmshri and Senior Creative Writer Dr. Laxaman Mane Social Welfare Officer Shri. Suresh Pendam. Principal of the college were present on the dais. All the dignitaries extent their wishes on the 66<sup>th</sup> Anniversary of Dhammadiksha and appealed the gathering to emulate Buddhist teaching to the life Hon'ble Arunji Ghotekar delivered his presidential speech and extended wishes to all and appealed to buy at least one book on Ambedkar's life from the book stalls. Hon'ble Wamanrao Modak, Secretary of the Society extended vote of thanks.