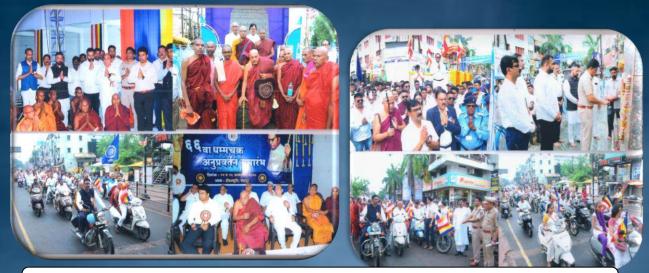

## **Photo Gallery**

Hon'ble Shri., Arun Ghotekar, Vive-President Ashok Ghotekar, Secretary of the Society Wamanrao Modak, Joint secretary Kunal Ghotekar Chandrapur District Collector Shri. Vinay Gouda G.C, Distinct Superintendent of Police Shri. Arvind Salve, Municipal Co-operation Commissioner Mr. Vipin Paliwal

Bike rally taken out from the statue of statue of Dr. Babasaheb Ambedkar to the Deekshabhoomi, in the presence of Shradey Bhadant Dyanjyoti Mahasthavir, Shradey Bhadant Krupasharan And Hon'ble Shri., Arun Ghotekar, Vive-President Ashok Ghotekar, Secretary of the Society Wamanrao Modak, Kunal Ghotekar Chandrapur District Collector Shri. Vinay gouda G.C, Distinct Superintendent of Police Shri. Arvind Salve, Municipal Co-operation Commissioner Mr. Vipin Paliwal