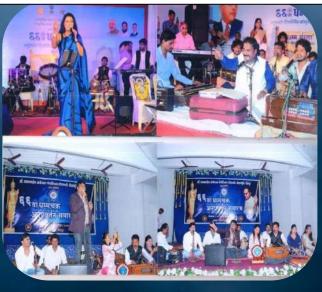

In the late evening between 10:00 to 12:00 pm a cultural event was organized, Famous bollywood singer of India Viashali Made and Anand Shinde presented delightful Buddha Bhim songs. The songs expressed Dr. Ambedkar's journey of life, his struggle and his success story till Dhammadiksha. The programme was concluded with the shouting of slogan "Jai Bhim". The whole environment was echoed with only one voice 'Jai Bhim'.

Famous Bollywood singer of India Miss. Vaishali Madea , Anand Shind and Rahul Anvikar delightful Buddha Bhim songs. The songs expressed Dr. Ambedkar's journey of life, his struggle and his success story till Dhammadiksha.