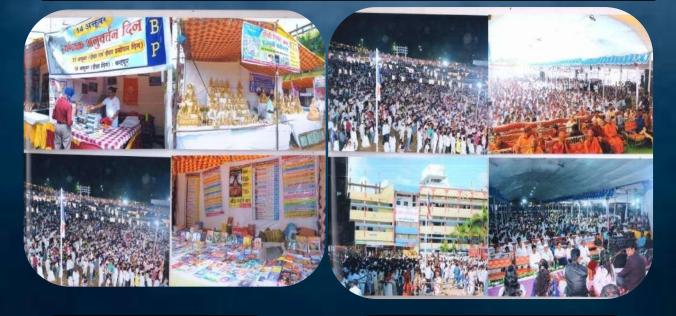

This year also on 15 and 16 Oct, 66<sup>th</sup> Dhammachakra Anuvravartan day was celebrated with great enthusiasun on a grand scale by Dr. Babasaheb Ambedkar Memorial Society Deekdhabhoomi, Chandrapur. In this two days programme world renowned Buddhist scholars, monks and Ambedkarite thinkers attended the event. For this grand event preparation started almost three months before. Several stalls were set up in Deekshabhoomi area books stalls, food stalls, drinking water. Several social organizations as well as and government employees' organization make arrangement for the pilgrims. District Administration, Police Department, Zilla Parishad, Municipal Corporation, Social Welfare Department extended their whole hearted Co-operation for this event.

In the evening at 8:00 to 10:00 pm a social enlightening musical cultural programme based on Dr. Ambedkar life was presented by famous Singer Shri. Rahul Anvikar, Nanded. About one lakh people gathered to witness the cultural programme. Inspired by Dr. Ambedkar's massage on conversion the congregation spent the whole night on Deekshabhoomi.

- 1. New form of Buddhism taught by Babasaheb Ambedkar was pursued. It reinterpreted the Buddha's religion in terms of social equality and class struggle
- 2. This program is celebrated under the chairmanship of Hon'ble Arun Ghotekar Dr. Babasaheb Ambedkar Memorial Society. All the office bearers of the Society, Principal and all the staff Member of Dr. Ambedkar College of Arts, Commerce and Science devote themselves to make this event successfully
- 3. Students participate in a great number. In this way along with education they are taught Religious and cultural values
- 4. Being inspired, Students decide their way of the life. Through such programs students are encouraged to emulate the values of great people in their life
- 5. People get opportunity to interact with one another
- 6. People get opportunity to refer the books on the stalls installed in the premises
- 7. The society takes this programme as a medium to spread the message of Lord Buddha and Dr. Ambedkar to millions of people
- 8. Dr. Ambedkars thoughts are spread to the masses
- 9. People are expected to come to Buddha Vihar and follow the path of Buddhism with complete Faith
- 10. All the Buddhist disciples of the Chandrapur District participate in this mega even and this number is increasing day by day
- 11. Deekshabhoomi is famous for its historical importance. It is one of the main centers of Chandrapur. Every year, thousands of tourists visit Deekshabhoomi, especially on the anniversary of the conversion ceremony. On Dhamma Chakra Anupravartan Din, thousands of compact Cassettes of Dr.Ambedkar, Dr. Ambedkar movement and Buddha songs are sold at Deekshabhoomi. The books of few lakh rupees in different languages are sold in a single day this makes Deekshabhoomi a unique place in the world. Foreign tourists come mainly from the Buddhist countries such as Japan, Shrilanka, Thailand etc.