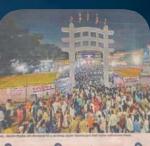

On 15 Oct 2022 the programme went on between 4:00 to 8:00 pm. The programme began with paying tribute to the statue of Vishvaratna Dr. Babasaheb Ambedkar located in the heart of the city. A huge vehicle rally was taken out from the statue of Dr. Ambedkar to Deekshabhoomi spreading the message of universal peace and brotherhood. On reaching Deekshabhoomi, Dhammajyoti was lighted and Dhammaflag was hoisted at the hands of Hon'ble Shri. Arunji Ghotekar Presedent of the Society. Rev. Bhadant Dyanjoyti Mahasthvir and Vice President Hon'ble Ashok Ghotekar. On the occasion as chief guests Chandrapur District Collector Shri. Vinay Gouda G.C, Distinct Superintendent of Police Shri. Arvind Salve, Municipal Co-operation Commissioner Mr. Vipin Paliwal was prominently present. All the Buddhist monks from various places were also present. The programme was concluded with common prayer "Buddhavandana" and Dhamma teaching.

Bike rally taken out from the statue of statue of Dr. Babasaheb Ambedkar to the Deekshabhoomi, in the presence of Shradey Bhadant Dyanjyoti Mahasthavir, Shradey Bhadant Krupasharan And Hon'ble Shri., Arun Ghotekar, Vive-President Ashok Ghotekar, Secretary of the Society Wamanrao Modak, Kunal Ghotekar Chandrapur District Collector Shri. Vinay gouda G.C, Distinct Superintendent of Police Shri. Arvind Salve, Municipal Co-operation Commissioner Mr. Vipin Paliwal