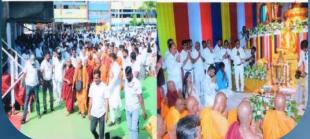

On 16 October under the guidance of Hon'ble Arunji Ghoteker and the office bearers of the society, Buddhist monk Arya Nagarjuna Bhante Surai Sasai, Nagpur and his Sangha in the presence of Principal, Dr. Ambedkar college, Chandrapur, Teaching and non-teaching staff Dhammadiksha Anniversary Celebration began. Since morning, followers of Buddha across the world started gathering on Deekshabhoomi. 66<sup>th</sup> Anniversary of Conversion to Buddhism was a

day of freedom to them. To witness that great moment, all of gratitude through their eyes a deep sense of gratitude to their torch bearer, savior. All these people seemed to be giving outlet to their deep feelings.

Astikalash Rally & Buddhist monk taking Trisharan

 $Shraddheya\ Bhante\ Arya\ Nagarjun\ Surai\ Sasai\ Mahasthvir\ addressing\ the\ people.$ 

Samta sainik Dal Rally

 $Shraddheya\ Bhante\ Dr.\ Wannasami\ addressing\ the\ people. Padmshri\ Dr.\ Sukhdevrao\ Thorat\ addressing\ the\ people. Member\ of\ Parliament\ Shri.\ Bahlubau\ Dhanorkar\ addressing\ the\ people.\ Felicitated\ to\ abinet$ Minister of Maharashtra Hon'ble Sudhirbhau Mungantiwar