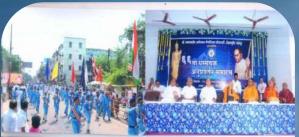

At 10:00 a.m. after paying tribute to the statue of Dr. Ambedkar, located the heart of the city and taking the holy pot containing (ashes) Asthi of Dr, Ambedkar Rev. Buddhist Monks, Samata Sainik Dal, which is created then by Dr. Ambedkar, made a march past towards Deekshabhoomi. Slogan's emphasizing the victory of Buddhism and Dr. Ambedkar and everlasting continuity of Dhammachakra were shouted on the way. Along its way, people were thronging on the both sides of the roads to have a glimpse of Dr. Ambedkar's Asthikalash (a pot containing holy remains of Dr. Ambedkar). The rally moved in a much disciplined way and followed all the safety norms. At 11:00 a.m. under the chairmanship of Eminent Ambedkarite Thinker Shri Rajesh Wankhed, MP, a seminar on "Dhammakranti and its Relevance," was conducted. Renowned Ambedkarite thinker Shri. Chandrabhau Thakare, Nagpur, Dr. Santosh Raut, Hydrabad, Dr. Laxamaya, Hydrabad were prominently present as a chief guest.

Bike rally taken out from the statue of statue of Dr. Babasaheb Ambedkar to the Deekshabhoomi, in the presence of Shradey Bhadant Dyanjyoti Mahasthavir, Shradey Bhadant Krupasharan And Hon'ble Shri., Arun Ghotekar, Vive-President Ashok Ghotekar, Secretary of the Society Wamanrao Modak, Kunal Ghotekar Chandrapur District Collector Shri. Vinay gouda G.C, Distinct Superintendent of Police Shri. Arvind Salve, Municipal Co-operation Commissioner Mr. Vipin Paliwal

Astikalash Rally & Buddhist monk taking Trisharan

 $Shraddheya\ Bhante\ Arya\ Nagarjun\ Surai\ Sasai\ Mahasthvir\ addressing\ the\ people.$ 

Samta sainik Dal Rally

 $Shraddheya\ Bhante\ Dr.\ Wannasami\ addressing\ the\ people. Padmshri\ Dr.\ Sukhdevrao\ Thorat\ addressing\ the\ people. Member\ of\ Parliament\ Shri.\ Bahlubau\ Dhanorkar\ addressing\ the\ people.\ Felicitated\ to\ abinet$ Minister of Maharashtra Hon'ble Sudhirbhau Mungantiwar