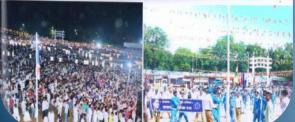

In the evening at 8:00 to 10:00 pm a social enlightening musical cultural programme based on Dr. Ambedkar life was presented by famous Singer Shri. Rahul Anvikar, Nanded. About one lakh people gathered to witness the cultural programme. Inspired by Dr. Ambedkar's massage on conversion the congregation spent the whole night on Deekshabhoomi.

In the late evening between 10:00 to 12:00 pm a cultural event was organized, Famous bollywood singer of India Viashali Made and Anand Shinde presented delightful Buddha Bhim songs. The songs expressed Dr. Ambedkar's journey of life, his struggle and his success story till Dhammadiksha. The programme was concluded with the shouting of slogan "Jai Bhim". The whole environment was echoed with only one voice 'Jai Bhim'.

Famous Bollywood singer of India Miss. Vaishali Madea , Anand Shind and Rahul Anvikar delightful Buddha Bhim songs. The songs expressed Dr. Ambedkar's journey of life, his struggle and his success story till Dhammadiksha.