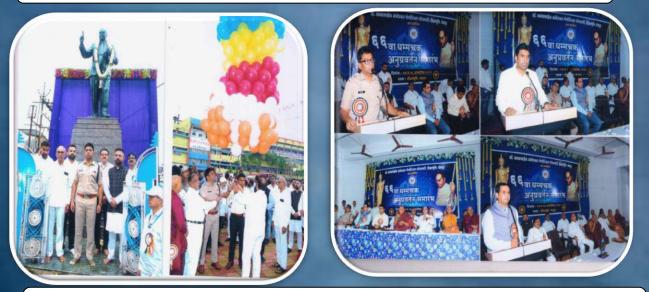

On 15 Oct 2022 the programme went on between 4:00 to 8:00 pm. The programme began with paying tribute to the statue of Vishvaratna Dr. Babasaheb Ambedkar located in the heart of the city. A huge vehicle rally was taken out from the statue of Dr. Ambedkar to Deekshabhoomi spreading the message of universal peace and brotherhood. On reaching Deekshabhoomi, Dhammajyoti was lighted and Dhammaflag was hoisted at the hands of Hon'ble Shri. Arunji Ghotekar Presedent of the Society. Rev. Bhadant Dyanjoyti Mahasthvir and Vice President Hon'ble Ashok Ghotekar. On the occasion as chief guests Chandrapur District Collector Shri. Vinay Gouda G.C, Distinct Superintendent of Police Shri. Arvind Salve, Municipal Co-operation Commissioner Mr. Vipin Paliwal was prominently present. All the Buddhist monks from various places were also present. The programme was concluded with common prayer "Buddhavandana" and Dhamma teaching.

## **Photo Gallery**

Hon'ble Shri., Arun Ghotekar, Vive-President Ashok Ghotekar, Secretary of the Society Wamanrao Modak, Joint secretary Kunal Ghotekar Chandrapur District Collector Shri. Vinay Gouda G.C, Distinct Superintendent of Police Shri. Arvind Salve, Municipal Co-operation Commissioner Mr. Vipin Paliwal

Bike rally taken out from the statue of statue of Dr. Babasaheb Ambedkar to the Deekshabhoomi, in the presence of Shradey Bhadant Dyanjyoti Mahasthavir, Shradey Bhadant Krupasharan And Hon'ble Shri., Arun Ghotekar, Vive-President Ashok Ghotekar, Secretary of the Society Wamanrao Modak, Kunal Ghotekar Chandrapur District Collector Shri. Vinay gouda G.C, Distinct Superintendent of Police Shri. Arvind Salve, Municipal Co-operation Commissioner Mr. Vipin Paliwal