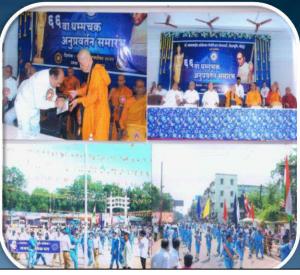

On 15 Oct 2022 the programme went on between 4:00 to 8:00 pm. The programme began with paying tribute to the statue of Vishvaratna Dr. Babasaheb Ambedkar located in the heart of the city. A huge vehicle rally was taken out from the statue of Dr. Ambedkar to Deekshabhoomi spreading the message of universal peace and brotherhood. On reaching Deekshabhoomi, Dhammajyoti was lighted and Dhammaflag was hoisted at the hands of Hon'ble Shri. Arunji Ghotekar Presedent of the Society. Rev. Bhadant Dyanjoyti Mahasthvir and Vice President Hon'ble Ashok Ghotekar. On the occasion as chief guests Chandrapur District Collector Shri. Vinay Gouda G.C, Distinct Superintendent of Police Shri. Arvind Salve, Municipal Co-operation Commissioner Mr. Vipin Paliwal was prominently present. All the Buddhist monks from various places were also present. The programme was concluded with common prayer "Buddhavandana" and Dhamma teaching.

At 10:00 a.m. after paying tribute to the statue of Dr. Ambedkar, located the heart of the city and taking the holy pot containing (ashes) Asthi of Dr, Ambedkar Rev. Buddhist Monks, Samata Sainik Dal, which is created then by Dr. Ambedkar, made a march past towards Deekshabhoomi. Slogan's emphasizing the victory of Buddhism and Dr. Ambedkar and everlasting continuity of Dhammachakra were shouted on the way. Along its way, people were thronging on the both sides of the roads to have a glimpse of Dr. Ambedkar's Asthikalash (a pot containing holy remains of Dr. Ambedkar). The rally moved in a much disciplined way and followed all the safety norms. At 11:00 a.m. under the chairmanship of Eminent Ambedkarite Thinker Shri Rajesh Wankhed, MP, a seminar on "Dhammakranti and its Relevance," was conducted. Renowned Ambedkarite thinker Shri. Chandrabhau Thakare, Nagpur, Dr. Santosh Raut, Hydrabad, Dr. Laxamaya, Hydrabad were prominently present as a chief guest.

After covering the distance of about 3 km. the rally reached Deekshabhoomi at around 1:30 p.m. Dr. Ambedkar's Asthikalash was put on display for all the people to have darshan and to pay their respects to it. The common prayer Buddhavandana was taken and the programme was commenced under the chairmanship of Bhante Arya Nagarjuna Surai Sasai. Bhante Arya Nagarjuna Surai Sasai preached on the life Dr. Ambedkar and Buddha Dhamma. On this occasion Hon'ble Shri. Arunji Ghotekar and all the members of Dr. Babasaheb Ambedkar Memorial Society, Deekshabhoomi, Chandrapur were present.

At 5:00 p.m. the major event of Dhammachkra Anupravartan Day Celebrating over the function. On this occasion the, Rev.Bhadant Wannasami, Hon'ble cabinet minister of Mahahrastra Shri. Sudhirbhau Mungantiwar, Hon'ble Member of Parliament Shri. Balubhau Dhanorkar, Hon'ble MLA Kishorbhau Jorgewar, Hon'ble Padmshri and Former UGC Chairman Dr. Sukhdevrao Thorat, Hon'ble Padmshri and Senior Creative Writer Dr. Laxaman Mane Social Welfare Officer Shri. Suresh Pendam. Principal of the college were present on the dais. All the dignitaries extent their wishes on the 66<sup>th</sup> Anniversary of Dhammadiksha and appealed the gathering to emulate Buddhist teaching to the life Hon'ble Arunji Ghotekar delivered his presidential speech and extended wishes to all and appealed to buy at least one book on Ambedkar's life from the book stalls. Hon'ble Wamanrao Modak, Secretary of the Society extended vote of thanks.

## **Photo Gallery**

Hon'ble Shri., Arun Ghotekar, Vive-President Ashok Ghotekar, Secretary of the Society Wamanrao Modak, Joint secretary Kunal Ghotekar Chandrapur District Collector Shri. Vinay Gouda G.C, Distinct Superintendent of Police Shri. Arvind Salve, Municipal Co-operation Commissioner Mr. Vipin Paliwal

Bike rally taken out from the statue of statue of Dr. Babasaheb Ambedkar to the Deekshabhoomi, in the presence of Shradey Bhadant Dyanjyoti Mahasthavir, Shradey Bhadant Krupasharan And Hon'ble Shri., Arun Ghotekar, Vive-President Ashok Ghotekar, Secretary of the Society Wamanrao Modak, Kunal Ghotekar Chandrapur District Collector Shri. Vinay gouda G.C, Distinct Superintendent of Police Shri. Arvind Salve, Municipal Co-operation Commissioner Mr. Vipin Paliwal

Astikalash Rally & Buddhist monk taking Trisharan

 $Shraddheya\ Bhante\ Arya\ Nagarjun\ Surai\ Sasai\ Mahasthvir\ addressing\ the\ people.$ 

Samta sainik Dal Rally

 $Shraddheya\ Bhante\ Dr.\ Wannasami\ addressing\ the\ people. Padmshri\ Dr.\ Sukhdevrao\ Thorat\ addressing\ the\ people. Member\ of\ Parliament\ Shri.\ Bahlubau\ Dhanorkar\ addressing\ the\ people.\ Felicitated\ to\ abinet$ Minister of Maharashtra Hon'ble Sudhirbhau Mungantiwar