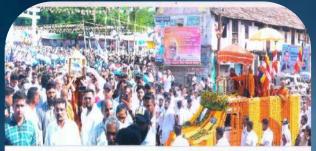

At 10:00 a.m. after paying tribute to the statue of Dr. Ambedkar, located the heart of the city and taking the holy pot containing (ashes) Asthi of Dr, Ambedkar Rev. Buddhist Monks, Samata Sainik Dal, which is created then by Dr. Ambedkar, made a march past towards Deekshabhoomi. Slogan's emphasizing the victory of Buddhism and Dr. Ambedkar and everlasting continuity of Dhammachakra were shouted on the way. Along its way, people were thronging on the both sides of the roads to have a glimpse of Dr. Ambedkar's Asthikalash (a pot containing holy remains of Dr. Ambedkar). The rally moved in a much disciplined way and followed all the safety norms. At 11:00 a.m. under the chairmanship of Eminent Ambedkarite Thinker Shri Rajesh Wankhed, MP, a seminar on "Dhammakranti and its Relevance," was conducted. Renowned Ambedkarite thinker Shri. Chandrabhau Thakare, Nagpur, Dr. Santosh Raut, Hydrabad, Dr. Laxamaya, Hydrabad were prominently present as a chief guest.

After covering the distance of about 3 km. the rally reached Deekshabhoomi at around 1:30 p.m. Dr. Ambedkar's Asthikalash was put on display for all the people to have darshan and to pay their respects to it. The common prayer Buddhavandana was taken and the programme was commenced under the chairmanship of Bhante Arya Nagarjuna Surai Sasai. Bhante Arya Nagarjuna Surai Sasai preached on the life Dr. Ambedkar and Buddha Dhamma. On this occasion Hon'ble Shri. Arunji Ghotekar and all the members of Dr. Babasaheb Ambedkar Memorial Society, Deekshabhoomi, Chandrapur were present.

Astikalash Rally & Buddhist monk taking Trisharan

 $Shraddheya\ Bhante\ Arya\ Nagarjun\ Surai\ Sasai\ Mahasthvir\ addressing\ the\ people.$ 

Samta sainik Dal Rally

 $Shraddheya\ Bhante\ Dr.\ Wannasami\ addressing\ the\ people. Padmshri\ Dr.\ Sukhdevrao\ Thorat\ addressing\ the\ people. Member\ of\ Parliament\ Shri.\ Bahlubau\ Dhanorkar\ addressing\ the\ people.\ Felicitated\ to\ abinet$ Minister of Maharashtra Hon'ble Sudhirbhau Mungantiwar